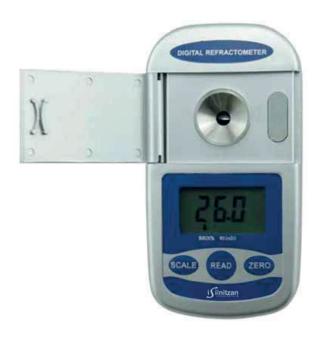

## PORTABLE DIGITAL REFRACTOMETER WATER AND FERTILIZER SOLUTION FOR AGRICULTURE

**BRFR - 45** 

|      | TECHNICAL SPECIFICATION  | Ī                                                |          |
|------|--------------------------|--------------------------------------------------|----------|
| ITEM | DESCRIPTION              | CAPACITY<br>BRFR - 45 BRFR - 92                  |          |
| 1    | MEASURING RANGE          | 0 -45%                                           | 85 - 92% |
| 2    | RESOLUTION               | Sugar ( Brix ) 0.1%<br>temperature 0.1°C         |          |
| 3    | ACCURACY                 | Sugar ( Brix ) ± 0.2%<br>temperature ± 0.5°C     |          |
| 4    | TEMPERATURE COMPENSATION | 9.9°C-99.9°C(automatic temperature compensation) |          |
| 5    | SAMPLE VOLUME            | 0.3 ml                                           |          |
| 6    | RESPOND TIME             | 3 s                                              |          |
| 7    | POWER SUPPLY             | AAA*2                                            |          |
| 8    | BATTERY LIFE             | About 8000 times                                 |          |

Related Products: Hand-held Refractometer / Digital Fruit Sclerometer / Fruit Sclerometer

| ITEM | CHARACTERISTICS DESCRIPTION                                                                                     |
|------|-----------------------------------------------------------------------------------------------------------------|
| 1    | Small and portable, user-friendly.                                                                              |
| 2    | 2AAA batteries, can accurately test anytime and anywhere.                                                       |
| 3    | Touch key, comfortable and beautiful.                                                                           |
| 4    | Special designed sample place, avoid sample spilling, easy to clean.                                            |
| 5    | Cannot only test the sugar content but also test the<br>temperature of measured stuffs, automatic temperature   |
| 6    | Fast measuring speed, measuring just 3s once.                                                                   |
| 7    | Wide measuring range, suitable for almost any liquid measurement such as fruit juice, food and drink and so on. |
| 8    | Display mode: large LCD display.                                                                                |