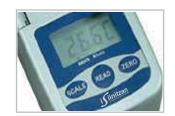

## PORTABLE DIGITAL REFRACTOMETER WATER AND FERTILIZER SOLUTION FOR AGRICULTURE

**BRFR - 45** 

|      | TECHNICAL SPECIFICATION  | Ī                                                |          |
|------|--------------------------|--------------------------------------------------|----------|
| ITEM | DESCRIPTION              | CAPACITY<br>BRFR - 45 BRFR - 92                  |          |
| 1    | MEASURING RANGE          | 0 -45%                                           | 85 - 92% |
| 2    | RESOLUTION               | Sugar ( Brix ) 0.1%<br>temperature 0.1°C         |          |
| 3    | ACCURACY                 | Sugar ( Brix ) ± 0.2%<br>temperature ± 0.5°C     |          |
| 4    | TEMPERATURE COMPENSATION | 9.9°C-99.9°C(automatic temperature compensation) |          |
| 5    | SAMPLE VOLUME            | 0.3 ml                                           |          |
| 6    | RESPOND TIME             | 3 s                                              |          |
| 7    | POWER SUPPLY             | AAA*2                                            |          |
| 8    | BATTERY LIFE             | About 8000 times                                 |          |

Related Products: Hand-held Refractometer / Digital Fruit Sclerometer / Fruit Sclerometer

| ITEM | CHARACTERISTICS DESCRIPTION                                                                                     |
|------|-----------------------------------------------------------------------------------------------------------------|
| 1    | Small and portable, user-friendly.                                                                              |
| 2    | 2AAA batteries, can accurately test anytime and anywhere.                                                       |
| 3    | Touch key, comfortable and beautiful.                                                                           |
| 4    | Special designed sample place, avoid sample spilling, easy to clean.                                            |
| 5    | Cannot only test the sugar content but also test the<br>temperature of measured stuffs, automatic temperature   |
| 6    | Fast measuring speed, measuring just 3s once.                                                                   |
| 7    | Wide measuring range, suitable for almost any liquid measurement such as fruit juice, food and drink and so on. |
| 8    | Display mode: large LCD display.                                                                                |